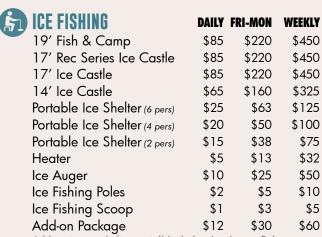

Add-on to any shelter rental! Includes: Ice Auger, Poles, Heater, and Ice Fishing Scoop.